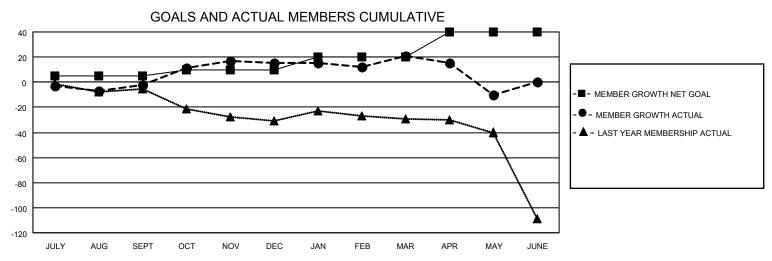

## District 110AN

| Clubs RESULTS FOR 2022-2023 |   |   |   | Members RESULTS FOR 2022-2023 |    |    |    |
|-----------------------------|---|---|---|-------------------------------|----|----|----|
|                             |   |   |   |                               |    |    |    |
| JULY/AUG/SEPT               | 0 | 0 | 1 | JULY/AUG/SEPT                 | 5  | 15 | 15 |
| OCT/NOV/DEC                 | 0 | 0 | 1 | OCT/NOV/DEC                   | 5  | 32 | 12 |
| JAN/FEB/MAR                 | 1 | 0 | 0 | JAN/FEB/MAR                   | 10 | 32 | 23 |
| APR/MAY/JUNE                | 1 | 0 | 0 | APR/MAY/JUNE                  | 20 | 19 | 46 |